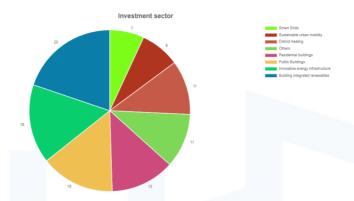

### 4.1 Targeted sectors within the first EUCF call

Amongst the sectors in which the successful applicants develop their investment concept, "building integrated renewables" is targeted the most, following by "innovative energy infrastructure" and "public buildings". Please see Graph 2 below.