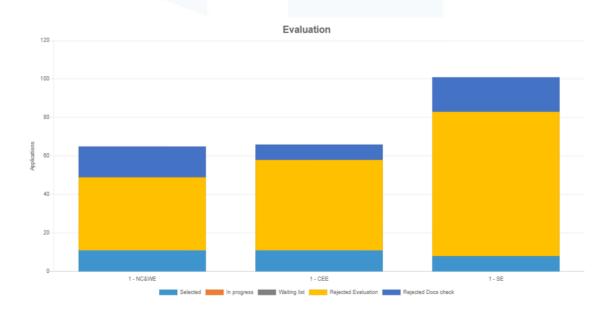

#### 2.1 Evaluation result per region

The Table 1 presents the number of "submitted application", "rejected application in doc-check" phase, "rejected application in evaluation phase" and "selected application" per region.

| Table 1                             | Submited applications | Rejected<br>application<br>in doc-check | Rejected<br>application<br>in evaluation | Selected application |
|-------------------------------------|-----------------------|-----------------------------------------|------------------------------------------|----------------------|
| Central and Eestern Europe          | 73                    | 8                                       | 54                                       | 11                   |
| Nordic Countries and Western Europe | 67                    | 16                                      | 40                                       | 11                   |
| South Europe                        | 117                   | 18                                      | 91                                       | 8                    |
| Total                               | 257                   | 42                                      | 185                                      | 30                   |

The Graph 1 presents number of "submitted application", "rejected application in doc-check" phase, "rejected application in evaluation phase" and "selected application" per region.