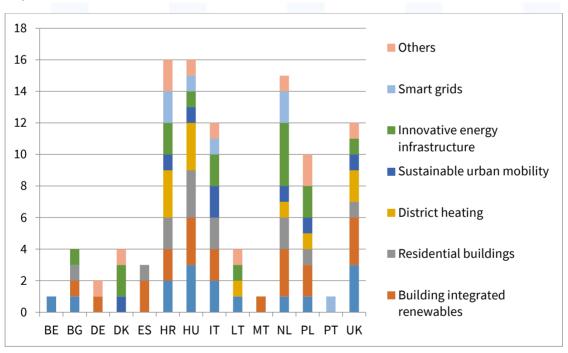

## 4.2 Targeted sectors per country

The Graph 3 presents targeted sectors in which the successful applicants develop their investment concept per each country.

Graph 3